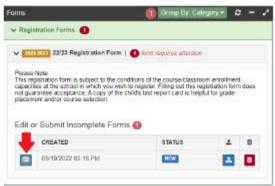

#### Registration Instructions

IMPORTANT \*for a student that has been previously registered in the school division

The process should take between 15-20 minutes per child. Once a page is fully completed and you click the Next button, the information is automatically saved.

- Do you have at least one student already attending a school in our division?
- If yes, you should have received an email OR already know how to get into your PowerSchool Parent Portal account
- From your Internet browser (ie: Google Chrome, Safari or Firefox) on a computer or phone, go to the following website https://powerschool.sperd.ca/public Please Note: The registration process is not available via the PowerSchool phone app.
- Navigate to the St. Paul Education Student and Parent Sign In portal

|         |                | Regional Division No.1        |
|---------|----------------|-------------------------------|
| Powe    | rSchool SIS    |                               |
|         | Stud           | ent and Parent Sign In        |
| Sign In | Create Account |                               |
|         | Usernarse      |                               |
|         | Password       |                               |
|         |                | Forget Unermanne of Password? |

 Once you log in, you will see a School Engage icon on the bottom left hand side of the menu. Click it to log into your account.

To register your child, click the Students icon on the left hand menu.

- You should see the students associated to your account. Click on the name of the student you would like to register.
- Click the Arrow to the left of the 24/25 Re Enrollment Form, click the open button and fill in the information.