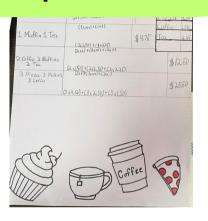

### Grade 7 Experimenting with Equations!

Grade 7s in Mrs. Warholik's class have been working on algebraic expressions and equations by creating their restaurants and menus. They then took orders and wrote up invoices for their customers.