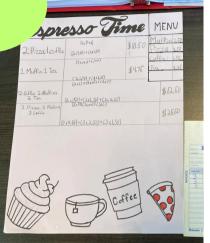

### Grade 7 Experimenting with Equations!

Grade 7s in Mrs. Warholik's class have been working on algebraic expressions and equations by creating their restaurants and menus. They then took orders and wrote up invoices for their customers.